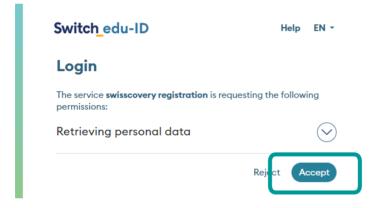

2. Login with the e-mail address deposited in your SWITCH edu-ID:

3. Type in your password or request a new one if you forgot it:

4. Agree to the disclosure of data for swisscovery and click on "Accept":