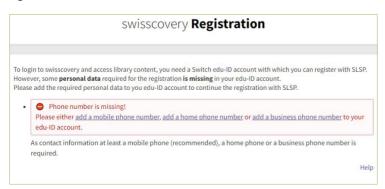

### 5. Add missing data in your SWITCH edu-ID:

Click on the reported entries and complete the missing information. All missing information can be entered at the same time. Eventually you will be asked to enter a verification code again.