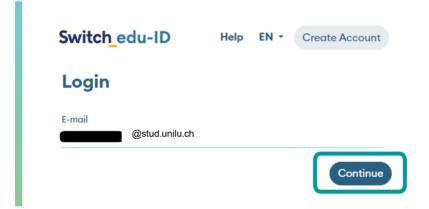

2. Login with the e-mail address deposited in your SWITCH edu-ID:

3. Type in your password or request a new one if you forgot it:

4. Agree to the disclosure of data for swisscovery and click on "Accept":