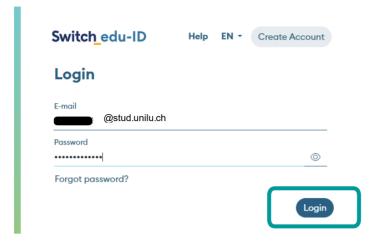

2. Login with the e-mail address deposited in your SWITCH edu-ID:

3. Type in your password or request a new one if you forgot it:

4. Agree to the disclosure of data for swisscovery and click on "Accept":