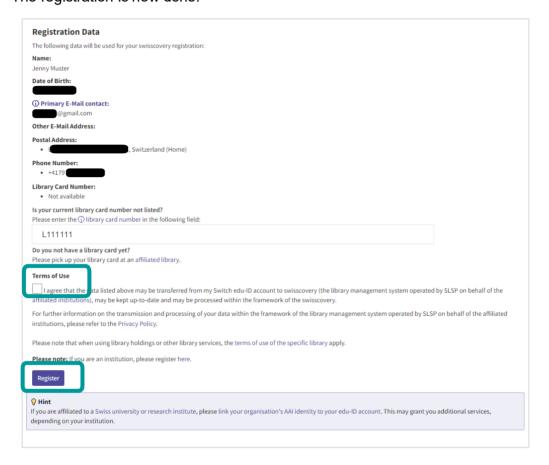

## 6. Finish the registration:

### a) Library card number

The library card number of the Campus Card is automatically added. The Campus Card of the University of Lucerne can be used as a library card, even after graduation.

b) Read and accept the terms of use and click on «Register» The registration is now done.