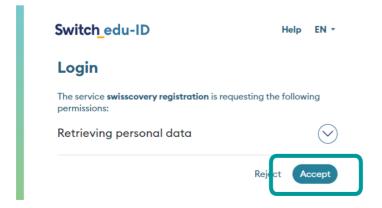

Manage library cards and settings (such as different invoice address) 3. Login with the e-mail address deposited in your SWITCH edu-ID:

4. Type in your password or request a new one if you forgot it:

5. Agree to the disclosure of data for swisscovery and click on "Accept":