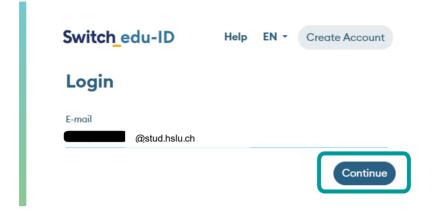

Manage library cards and settings (such as different invoice address) 3. Login with the e-mail address deposited in your SWITCH edu-ID:

4. Type in your password or request a new one if you forgot it:

5. Agree to the disclosure of data for swisscovery and click on "Accept":