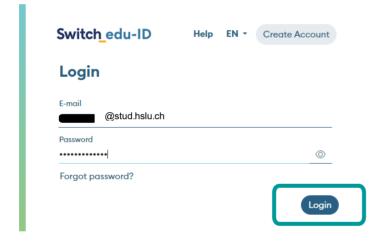

Manage library cards and settings (such as different invoice address) 3. Login with the e-mail address deposited in your SWITCH edu-ID:

4. Type in your password or request a new one if you forgot it:

5. Agree to the disclosure of data for swisscovery and click on "Accept":