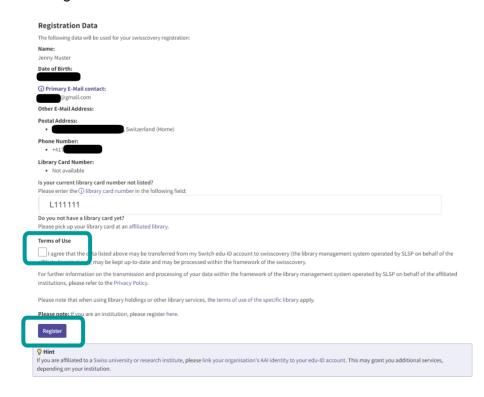

#### 7. Finish the registration:

### b) Read and accept the terms of use and click on «Register» The registration is now done.