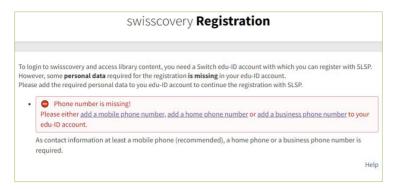

#### 6. Add missing data in your SWITCH edu-ID:

Click on the reported entries and complete the missing information. All missing information can be entered at the same time. Eventually you will be asked to enter a verification code again.